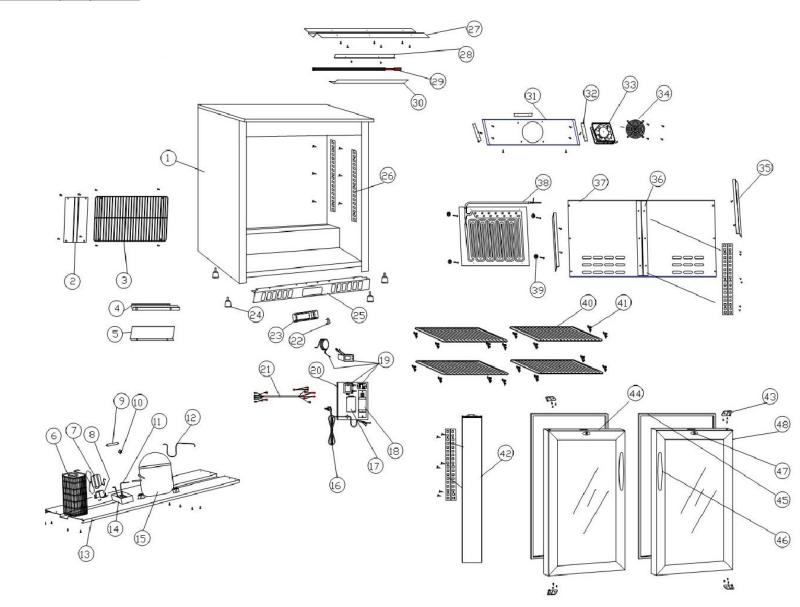

GL016

| Machine                                           | Explode | Code               | Description                     |
|---------------------------------------------------|---------|--------------------|---------------------------------|
| Double Solid Hinged Door- Black with LED Lighting | 1       | 2                  | Body                            |
| Double Solid Hinged Door- Black with LED Lighting | 2       | 2                  | Rear Panel – Compressor Housing |
| Double Solid Hinged Door- Black with LED Lighting | 3       | 2                  | Rear Grill – Compressor Housing |
| Double Solid Hinged Door- Black with LED Lighting | 4       | 2                  | Bracket                         |
| Double Solid Hinged Door- Black with LED Lighting | 5       | 2                  | Plate                           |
| Double Solid Hinged Door- Black with LED Lighting | 6       | 2                  | Condenser                       |
| Double Solid Hinged Door- Black with LED Lighting | 7       | AF567              | Fan                             |
| Double Solid Hinged Door- Black with LED Lighting | 8       | 2                  | Fan Mounting                    |
| Double Solid Hinged Door- Black with LED Lighting | 9       | AF551              | Filter drier                    |
| Double Solid Hinged Door- Black with LED Lighting | 10      | 2                  | Filter Clip                     |
| Double Solid Hinged Door- Black with LED Lighting | 11      | 2                  | Tube                            |
| Double Solid Hinged Door- Black with LED Lighting | 12      | 2                  | Pipe                            |
| Double Solid Hinged Door- Black with LED Lighting | 13      | 2                  | Compressor Mounting Plate       |
| Double Solid Hinged Door- Black with LED Lighting | 14      | AF568              | Drip Tray                       |
| Double Solid Hinged Door- Black with LED Lighting | 15      | AF569              | Compressor                      |
| Double Solid Hinged Door- Black with LED Lighting | 16      | 2                  | Power Cable                     |
| Double Solid Hinged Door- Black with LED Lighting | 17      | 2                  | Junction Box                    |
| Double Solid Hinged Door- Black with LED Lighting | 18      | AF554              | LED Power Supply                |
| Double Solid Hinged Door- Black with LED Lighting | 19      | AF555              | Digital Controller              |
| Double Solid Hinged Door- Black with LED Lighting | 19-1    | AF549              | Complete Controller Set         |
| Double Solid Hinged Door- Black with LED Lighting | 20      | 2                  | Mounting Plate                  |
| Double Solid Hinged Door- Black with LED Lighting | 20      | 2                  | Wiring Loom                     |
| Double Solid Hinged Door- Black with LED Lighting | 21      | AF556              | Light Switch                    |
| Double Solid Hinged Door- Black with LED Lighting | 22      | AI 330             | Controller Mounting Plate       |
| Double Solid Hinged Door- Black with LED Lighting | 23      | AF557              | Foot                            |
| Double Solid Hinged Door- Black with LED Lighting | 24      | AF570              | Front Panel                     |
| Double Solid Hinged Door- Black with LED Lighting | 26      | AI 370             | Shelf Rail                      |
| Double Solid Hinged Door- Black with LED Lighting | 20      | 2                  | LED Mounting                    |
| Double Solid Hinged Door- Black with LED Lighting | 28      | 2                  | LED Knounting                   |
| Double Solid Hinged Door- Black with LED Lighting | 28      | AF572              | LED Light                       |
| Double Solid Hinged Door- Black with LED Lighting | 30      | AT 372             | LED Cover                       |
| Double Solid Hinged Door- Black with LED Lighting | 30      | 2                  | Fan Support                     |
| Double Solid Hinged Door- Black with LED Lighting | 31      | 2                  | Bracket                         |
| Double Solid Hinged Door- Black with LED Lighting | 32      | AF561              | Fan                             |
| Double Solid Hinged Door- Black with LED Lighting | 33      | AI 301<br><b>2</b> | Fan Grill                       |
| Double Solid Hinged Door- Black with LED Lighting | 34      | 2                  | Bracket                         |
| Double Solid Hinged Door- Black with LED Lighting | 35      | 2                  |                                 |
| Double Solid Hinged Door- Black with LED Lighting | 30      |                    | Support<br>Rear Panel           |
| Double Solid Hinged Door- Black with LED Lighting |         | 2                  |                                 |
|                                                   | 38      | 2                  | Evaporator                      |
| Double Solid Hinged Door- Black with LED Lighting | 39      |                    | Fixings                         |
| Double Solid Hinged Door- Black with LED Lighting | 40      | AG090              | Shelf                           |
| Double Solid Hinged Door- Black with LED Lighting | 40-1    | AF400              | Wine Shelf                      |
| Double Solid Hinged Door- Black with LED Lighting | 41      | AF562              | Shelf Clip                      |
| Double Solid Hinged Door- Black with LED Lighting | 42      |                    | Support                         |
| Double Solid Hinged Door- Black with LED Lighting | 43      | AF563              | Door Hinge                      |
| Double Solid Hinged Door- Black with LED Lighting | 44      |                    | Left Door                       |
| Double Solid Hinged Door- Black with LED Lighting | 45      | AF573              | Door Gasket                     |
| Double Solid Hinged Door- Black with LED Lighting | 46      | AF565              | Handle                          |
| Double Solid Hinged Door- Black with LED Lighting | 47      | AF566              | Lock                            |
| Double Solid Hinged Door- Black with LED Lighting | 48      | 2                  | Right Door                      |